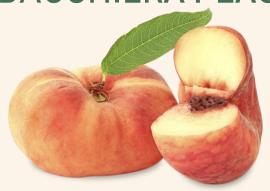

Flat peach (also known as doughnut peach or Saturn peach) is a variety of peach tree with crushed fruit.

Maybelle x Saturn **ORIGIN** 

very vigorous plant with erect posture **TREE** rosaceous, medium/early ripening FLOWER AND FRUIT

UF0-1 Medium weight 85 g; circumference 172 mm, bright red skin (70% of **FRUIT** 

the surface), white flesh. **TASTE** 

excellent and very aromatic, 13 ° brix RIPENING TIME

-43 Redhaven

Maybelle x Saturn **ORIGIN** 